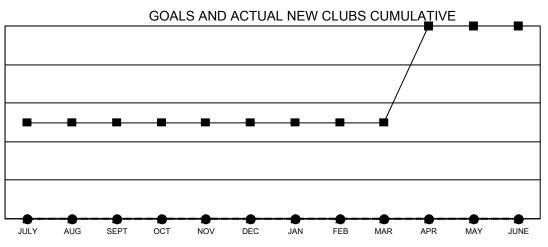

## GAT MONTHLY MEMBERSHIP PROGRESS REPORT

**Multiple District 19** 

LOCATION: WASHINGTON

Results as of: 7/31/2023

| Clubs                 |               |           |               | Members               |                           |                         |                                                    |  |
|-----------------------|---------------|-----------|---------------|-----------------------|---------------------------|-------------------------|----------------------------------------------------|--|
| RESULTS FOR 2023-2024 |               |           |               | RESULTS FOR 2023-2024 |                           |                         |                                                    |  |
| QUARTER               | NEW CLUB GOAL | NEW CLUBS | DROPPED CLUBS | QUARTER               | MEMBER GROWTH NET<br>GOAL | MEMBER GROWTH<br>ACTUAL | DROPPED<br>MEMBERS ACTUAL<br>(including transfers) |  |
| JULY/AUG/SEPT         | 1             | 0         | 2             | JULY/AUG/SE           | PT 3                      | 111                     | 134                                                |  |
| OCT/NOV/DEC           | 0             | 0         | 0             | OCT/NOV/DEC           | 23                        | 0                       | 0                                                  |  |
| JAN/FEB/MAR           | 0             | 0         | 0             | JAN/FEB/MAR           | 23                        | 0                       | 0                                                  |  |
| APR/MAY/JUNE          | 1             | 0         | 0             | APR/MAY/JUN           | IE 3                      | 0                       | 0                                                  |  |

-■- CURRENT YEAR GOALS FOR NEW CLUBS

• CURRENT YEAR ACTUAL NEW CLUBS

▲ - LAST YEAR ACTUAL NEW CLUBS

GOALS AND ACTUAL MEMBERS CUMULATIVE

| DROPPED CLUBS: 2 |     | 44 CLUBS OF 361 ADDED 1 OR | GENDER DISTRIBUTION               |                |
|------------------|-----|----------------------------|-----------------------------------|----------------|
|                  |     | MORE NEW MEMBERS           | MALE                              | 5,420 (58.92%) |
| ·                |     |                            | FEMALE                            | 3,773 (41.02%) |
| DROPPED MEMBERS  |     |                            | NON BINARY                        | 1 (0.01%)      |
| DECEASED         | 8   |                            | PREFER NOT TO ANSWER              | 5 (0.05%)      |
| CLUB CANCELLED   | 0   |                            | TOTAL FAMILY UNIT MEMBERS         | 1.962          |
| OTHER            | 127 | CLICK HERE FOR CUMULATIVE  | TOTAL PAINILT UNIT MEMBERS        | 1,902          |
| TOTAL            | 135 | MEMBERSHIP DATA            | FAMILY MEMBERS PAYING HAL<br>DUES | F 999          |