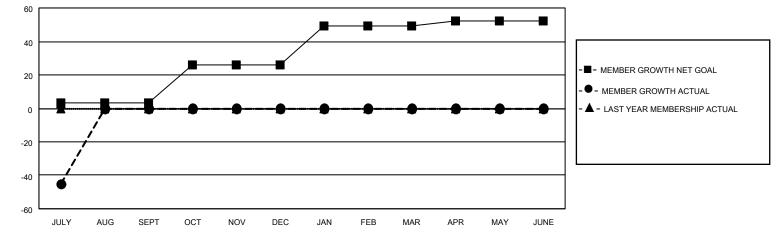

## GAT MONTHLY MEMBERSHIP PROGRESS REPORT

**Multiple District 19** 

LOCATION: WASHINGTON

Results as of: 7/31/2023

| Clubs                 |               |           |               | Members               |                           |                         |                                                    |  |
|-----------------------|---------------|-----------|---------------|-----------------------|---------------------------|-------------------------|----------------------------------------------------|--|
| RESULTS FOR 2023-2024 |               |           |               | RESULTS FOR 2023-2024 |                           |                         |                                                    |  |
| QUARTER               | NEW CLUB GOAL | NEW CLUBS | DROPPED CLUBS | QUARTER               | MEMBER GROWTH NET<br>GOAL | MEMBER GROWTH<br>ACTUAL | DROPPED<br>MEMBERS ACTUAL<br>(including transfers) |  |
| JULY/AUG/SEPT         | 1             | 0         | 2             | JULY/AUG/SE           | PT 3                      | 111                     | 134                                                |  |
| OCT/NOV/DEC           | 0             | 0         | 0             | OCT/NOV/DEC           | 23                        | 0                       | 0                                                  |  |
| JAN/FEB/MAR           | 0             | 0         | 0             | JAN/FEB/MAR           | 23                        | 0                       | 0                                                  |  |
| APR/MAY/JUNE          | 1             | 0         | 0             | APR/MAY/JUN           | IE 3                      | 0                       | 0                                                  |  |